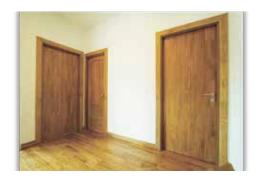

#### **JOINERIES**

- Malaysian teak main door, solid panelled inside doors with Godrej mortice lock, WPC toilet doors.
- UPVC frame and slide openable shutter with thick plain glass including M.S.Grill