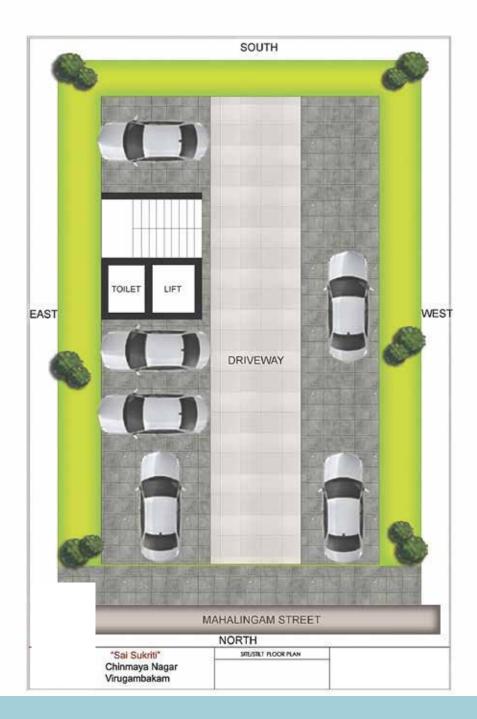

#### **Floor Plan**

### FOR LIFE'S CONVENIENCES

With vaastu compliant - One car parking for each flat on the stilt floor

- Lift with automatic door close with ARD
- Ø

One bore well will be provided irrespective of water quality