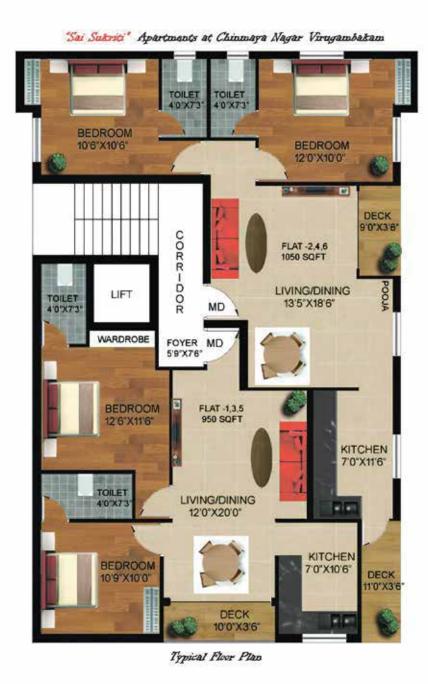

#### **Floor Plan**

| Floors       | Floors | Sale Area  |
|--------------|--------|------------|
| First Floor  | FI     | 950 sq.ft  |
|              | F2     | 1050 sq.ft |
| Second Floor | F3     | 950 sq.ft  |
|              | F4     | 1050 sq.ft |
| Third Floor  | F5     | 950 sq.ft  |
|              | F6     | 1050 sq.ft |