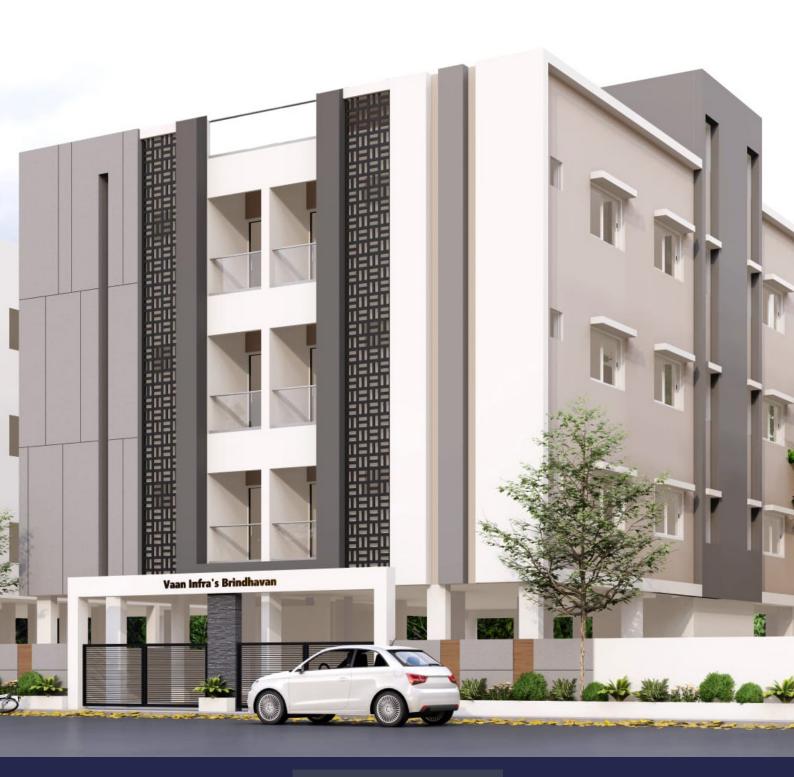

## Brindhavan.

#### Brindhavan Overview.

- Internal Walls 4½" Plastered Cement Mortar
- PVC Pipes 4", 21/2", 1", & 3/4", Finolex brand
- 2'x 2 'Vitrified Flooring Tiles with Skirting
- 10 feet height Basement for each floor
- RCC based Structural drawing Report.
- Outer Walls 10" (Red Brick Panel)
- Wall Tiles 7'0" height in bathrooms
- Car Parking Ceramic Tiles Flooring.
- Hindware, Jaguar or Equivalent EWC
- Wall Mixer 2 in 1 with Shower.
- 10 feet height for each floor
- 9 x 9 Terrace Cooling Tiles

- 7'0" x 3'6" Main Door, First quality teak wood
- 4" x 21/2" x 30mm Teak Wood Door Frames
- 7'0" x 3'0" Padak or Kongu Door frames
- Skin doors painted with fittings and lock
- · 3 phase EB connection for each flat
- Kitchen Bore Well tap & Metro Water tap
- Separate for bore water and metro water
- Each block will have separate sump
- 15000 liters overhead tank
- Elevator and Staircase.
- Godrej Locks on Main Door
- Dedicated car park.