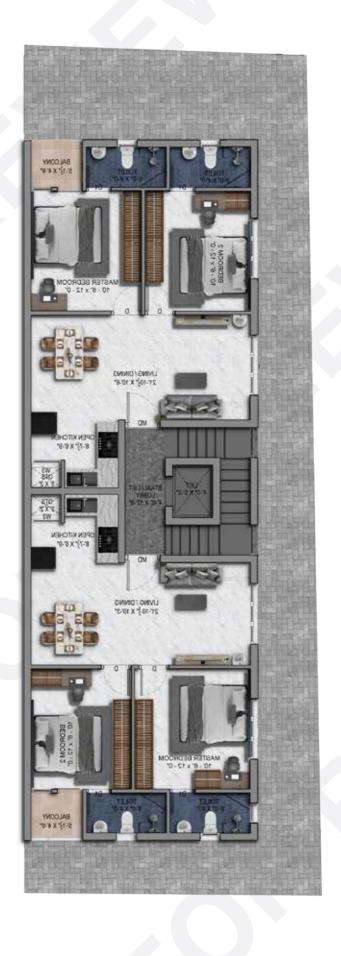

nth Area<br>Sq.ft | SBA<br>Sq.ft | USD<br>Sq.ft | % of<br>USD |
|---------|-------|--------|----------------------|--------------|--------------|-------------|
| B1      | 1     | North  | 712                  | 890          | 404          | 45          |
| B2      | 1     | South  | 707                  | 884          | 403          | 46          |
| В3      | 2     | North  | 712                  | 890          | 404          | 45          |
| B4      | 2     | South  | 707                  | 884          | 403          | 46          |
| B5      | 3     | North  | 712                  | 890          | 404          | 45          |
| В6      | 3     | South  | 707                  | 884          | 403          | 46          |

Land Area - 2439.32 sq.ft

## Floor Plan A



## Floor Plan B



## Floor Plan Combined

# **Parking**





#### **Location Map**



contact no **7871001551**