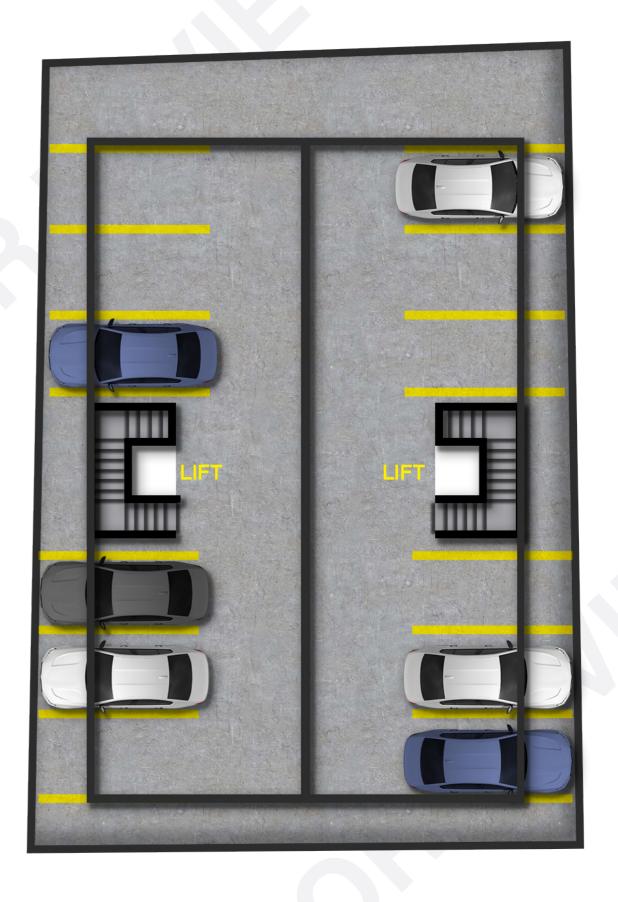

q.ft | % of<br>USD |
|---------|-------|--------|----------------------|--------------|--------------|-------------|
| B1      | 1     | North  | 712                  | 890          | 404          | 45          |
| B2      | 1     | South  | 707                  | 884          | 403          | 46          |
| В3      | 2     | North  | 712                  | 890          | 404          | 45          |
| B4      | 2     | South  | 707                  | 884          | 403          | 46          |
| B5      | 3     | North  | 712                  | 890          | 404          | 45          |
| В6      | 3     | South  | 707                  | 884          | 403          | 46          |

Land Area - 2439.32 sq.ft

## Floor Plan A



## Floor Plan B



## Floor Plan Combined

# **Parking**





#### **Location Map**



contact no **7871001551**