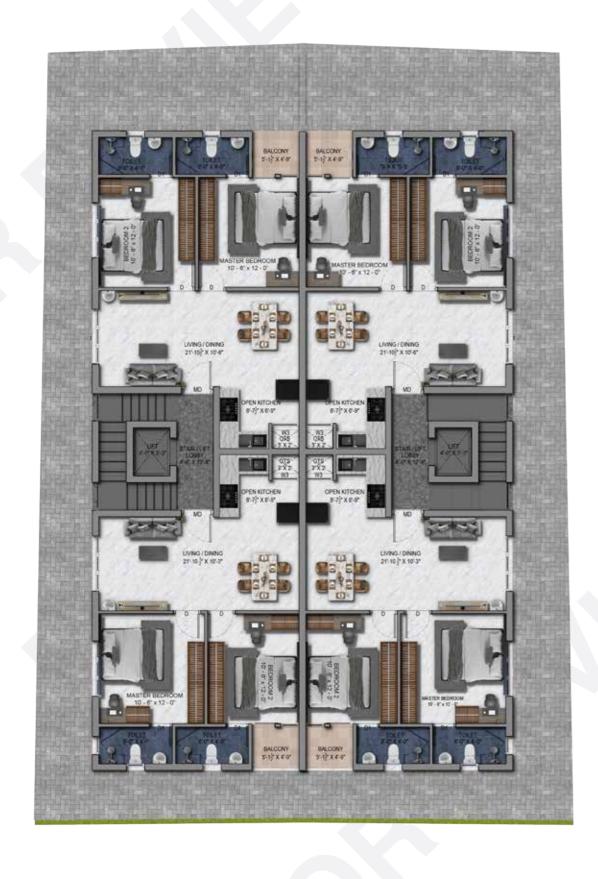

>Sq.ft | % of<br>USD |
|---------|-------|--------|----------------------|--------------|--------------|-------------|
| B1      | 1     | North  | 712                  | 890          | 404          | 45          |
| B2      | 1     | South  | 707                  | 884          | 403          | 46          |
| В3      | 2     | North  | 712                  | 890          | 404          | 45          |
| B4      | 2     | South  | 707                  | 884          | 403          | 46          |
| B5      | 3     | North  | 712                  | 890          | 404          | 45          |
| В6      | 3     | South  | 707                  | 884          | 403          | 46          |

Land Area - 2439.32 sq.ft

## Floor Plan A



## Floor Plan B



## Floor Plan Combined

# **Parking**





#### **Location Map**



contact no **7871001551**