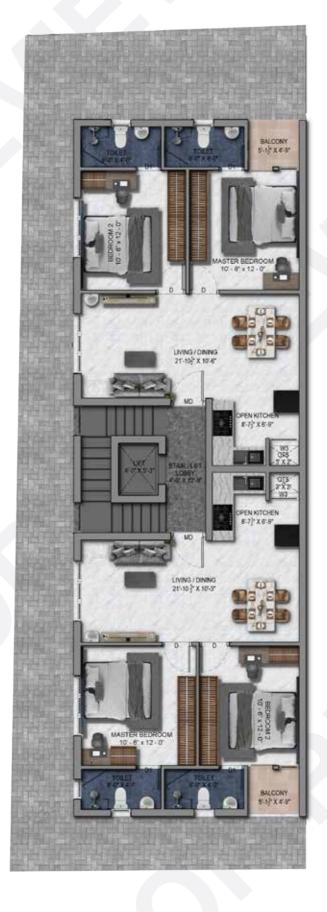

loor | Facing | Plinth Area<br>Sq.ft | SBA<br>Sq.ft | USD<br>Sq.ft | % of<br>USD |
|---------|-------|--------|----------------------|--------------|--------------|-------------|
| B1      | 1     | North  | 712                  | 890          | 404          | 45          |
| B2      | 1     | South  | 707                  | 884          | 403          | 46          |
| В3      | 2     | North  | 712                  | 890          | 404          | 45          |
| B4      | 2     | South  | 707                  | 884          | 403          | 46          |
| B5      | 3     | North  | 712                  | 890          | 404          | 45          |
| В6      | 3     | South  | 707                  | 884          | 403          | 46          |

Land Area - 2439.32 sq.ft

## Floor Plan A



## Floor Plan B



## Floor Plan Combined

# **Parking**





#### **Location Map**



contact no **7871001551**